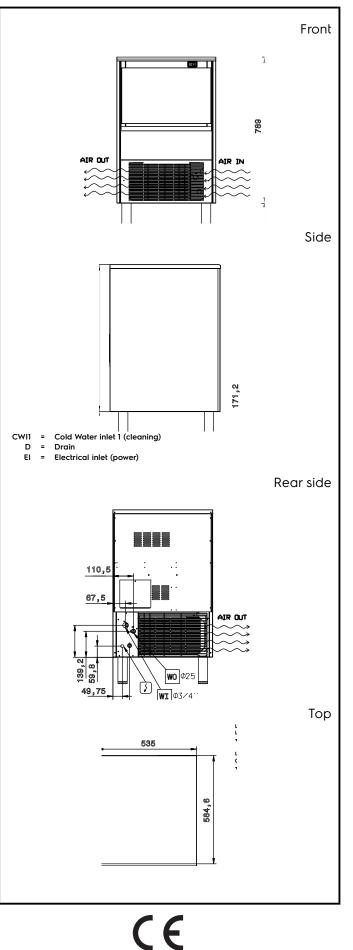

## Electrolux PROFESSIONAL

Ice Makers Ice Cuber (40gr), 55kg/24h, 25kg bin, air-cooled

| Electric                                                                                                                              |                                                                   |  |  |  |
|---------------------------------------------------------------------------------------------------------------------------------------|-------------------------------------------------------------------|--|--|--|
| Supply voltage:<br>Electrical power, max:                                                                                             | 220-240 V/1N ph/50 Hz<br>0.37 kW                                  |  |  |  |
| Capacity:                                                                                                                             |                                                                   |  |  |  |
| Bin capacity:                                                                                                                         | 25 kg                                                             |  |  |  |
| Key Information:                                                                                                                      |                                                                   |  |  |  |
| External dimensions, Width:<br>External dimensions, Depth:<br>External dimensions, Height:<br>Net weight:<br>Output:<br>Kind of cube: | 535 mm<br>595 mm<br>894 mm<br>56 kg<br>62 kg/day<br>Ice Cube 40 g |  |  |  |
| Sustainability                                                                                                                        |                                                                   |  |  |  |
| Refrigerant type:<br>Refrigerant weight:<br>Water consumption:                                                                        | R290<br>95 g<br>5.9 lt/hr                                         |  |  |  |